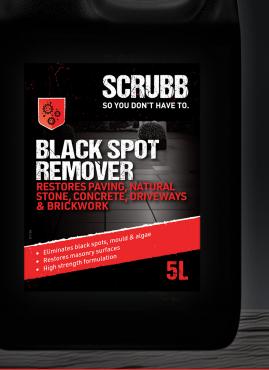

# **BALACK SPOT REMOVER RESTORES PAVING, NATURAL STONE, CONCRETE, DRIVEWAYS**

### & BRICKWORK

SCRUBB Black Spot Remover powers away lichen, black spots, mould, algae and stains on exterior masonry surfaces. Lifts even tough aged grime to deeply clean and restore areas of block paving, concrete, and natural stone.

- Eliminates black spots, mould & algae
- Restores masonry surfaces
- High strength formulation

#### DIRECTIONS FOR USE:

Brush any dirt or loose debris from the surface, then apply SCRUBB Black Spot Remover neat using a sprayer or watering can. Saturate the surface and leave for at least 2 hours or preferably overnight. Rinse thoroughly with clean water or a pressure washer. Stubborn areas may benefit from a second application or working with a stiff-bristled brush. Coverage: up to 40 square metres per 5L. Precautions: Prevent run-off onto plants or into ponds, waterways etc. and take care to avoid contact with fabrics and clothing. Do not apply in strong sunlight or hot weather.