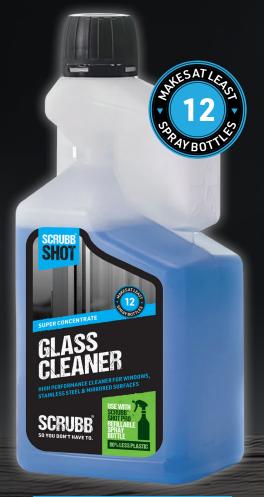

# GLASS GLEANER

### HIGH PERFORMANCE CLEANER FOR WINDOWS, STAINLESS STEEL & MIRRORED SURFACES

SCRUBB SHOT Glass Cleaner is a high performance concentrate specially developed for glass, mirrors and polished surfaces. Eliminates streaks, smears and fingermarks and polishes off effortlessly for a gleaming finish.. Discover the **power of industrial-strength cleaners that get the job done** – whilst reducing your impact on the environment. This

bottle of super concentrate cleaner **makes at least 12 fills of the Pro Trigger Sprayer,** reducing plastic waste by a minimum of 80% compared to using shop-bought ready-to-use trigger sprays.