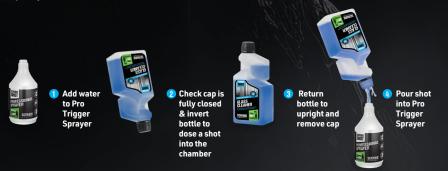

#### FOR BEST RESULTS:

Dose a shot into your Pro Trigger Sprayer as per the directions shown. Replace the trigger and shake a couple of times to mix. Adjust the trigger nozzle to deliver your preferred spray pattern, spray on the surface to be cleaned, then polish off with a clean dry cloth.

**Pro Tip:** for a cleaning power boost, try adding an extra shot of Glass Cleaner to your Pro Trigger Spray bottle. Or, for a lighter clean, dose just half the shot into your Pro Trigger Spray to make your concentrate go even further! SCRUBB Glass Cleaner is also great for polished surfaces, TV and computer screens and granite worktops.