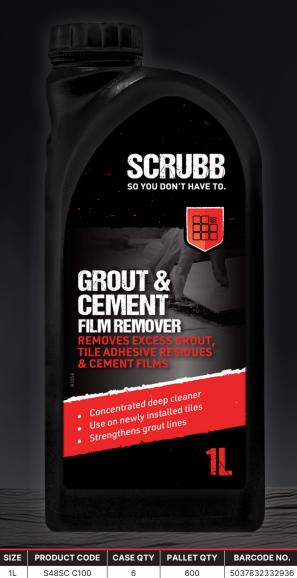

# & CEMENT FILMS

SCRUBB Grout & Cement Film Remover dissolveshard-to-shift grout films left behind afterinstalling tiles. Suitable for use on porcelain, quarry, ceramic, granite and slate tiles. Cuts down cleaning time and helps strengthen the grout lines.

- Concentrated deep cleaner
- Use on newly installed tiles
- Strengthens grout lines