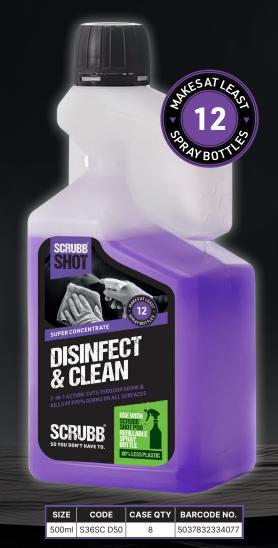

2-IN-1 ACTION: CUTS THROUGH GRIME & **KILLS 99.999% GERMS ON ALL SURFACES** 

SCRUBB SHOT Disinfect & Clean is a multipurpose cleaner and disinfectant for hygienic cleaning of all washable surfaces. Suitable for use in all areas, it kills bacteria and viruses andeliminates the source of bad odours.

Discover the power of industrial-strength cleaners that get the job done - whilst reducing your impact on the environment. This bottle of super concentrate cleaner makes at least 12 fills of the Pro Trigger Sprayer, reducing plastic waste by a minimum of 80% compared to using shop-bought ready-to-use trigger sprays.

## **FOR BEST RESULTS:**

Dose a shot into your Pro Trigger Sprayer as per the directions shown. Replace the trigger and shake a couple of times to mix. Adjust the trigger nozzle to deliver your preferred spray pattern, and spray on the surface to be cleaned. Allow to work for at least 1 minute then wipe up with a clean cloth. Pro Tip: for a cleaning power boost, try adding an extra shot of Disinfect & shot into your Pro Trigger Spray to make your concentrate go even further!