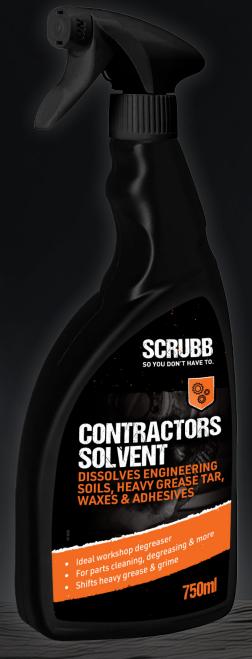

## INTRACTORS

**SOLVES ENGINEERING** 

Ideal workshop solvent degreaser, quickly dissolves grease, grime, oily residues, excess sealants and adhesives. Suitable for use on metals, plastics, sealed/painted concrete, vehicle surfaces and glass.

- Ideal workshop degreaser
- For parts cleaning, degreasing & more
- Shifts heavy grease & grime