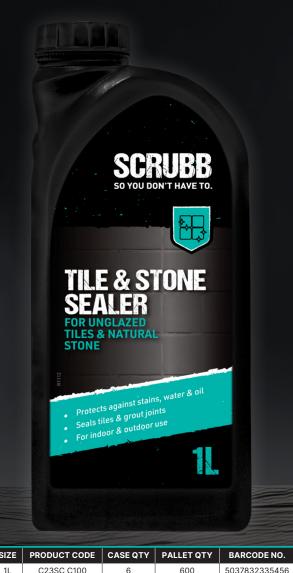

## E&STONE FOR UNGLAZED TIL & NATURAL STONE

SCRUBB Tile & Stone Sealer is an easy-to-use protector for all unglazed tiles and natural stone, such as terracotta, travertine, marble, limestone, brickwork and slate. It penetrates the surface and forms a clear protective barrier against water and oil based contaminants, preventing stains, making cleaning easier and preserving the original appearance of the tiling. Suitable for both interior and exterior tiled areas, it also provides a mild colour-enhancing effect, bringing out the natural colours and patterns of the material. The intensity of the colour-enhancing effect will vary depending on the type of tile and number of coats applied. Do not use on polished or glazed tiles, as it will not absorb into the surface.

- Protects against stains, water & oil
- Seals tiles & grout joints
- For indoor & outdoor use